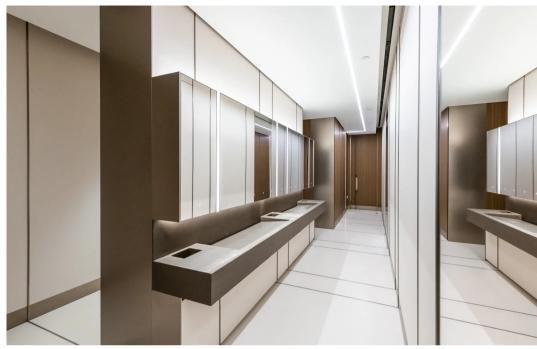

Light details are simple and elegant, aiding wayfinding

Washrooms are sharp and clean, with soft light around mirrors