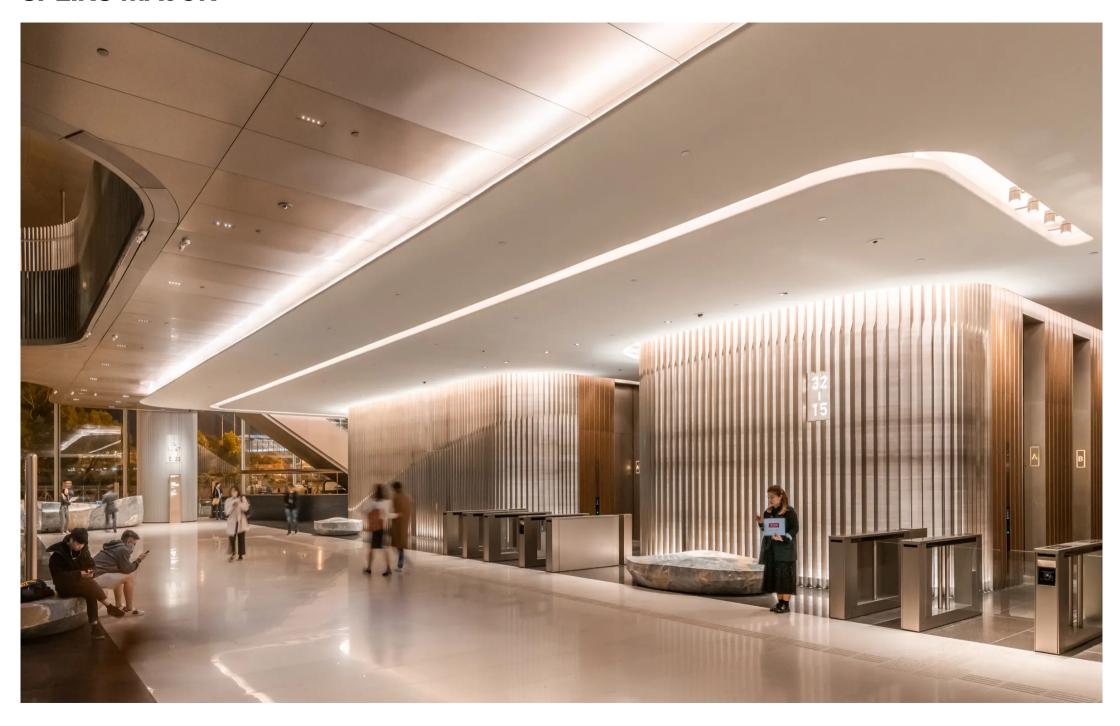

Light provides a hospitality feel to a commercial lobby environment. Warm, soft light reveal materials and textures, providing a sense of human scale and comfort. One Taikoo Place is the first piece to be delivered of our Taikoo Place lighting vision.

Light details are simple and elegant, aiding wayfinding

Washrooms are sharp and clean, with soft light around mirrors