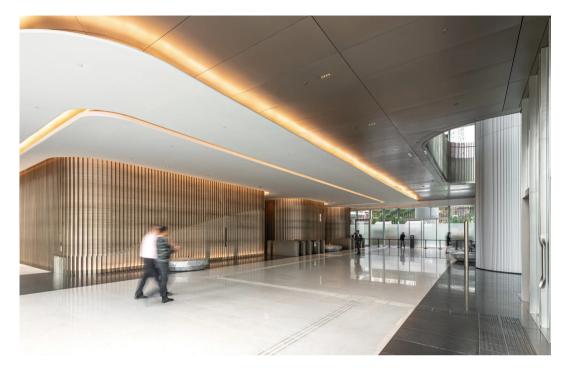

Light provides a hospitality feel to a commercial lobby environment. Warm, soft light reveal materials and textures, providing a sense of human scale and comfort. One Taikoo Place is the first piece to be delivered of our Taikoo Place lighting vision.

Light details are simple and elegant, aiding wayfinding

Washrooms are sharp and clean, with soft light around mirrors