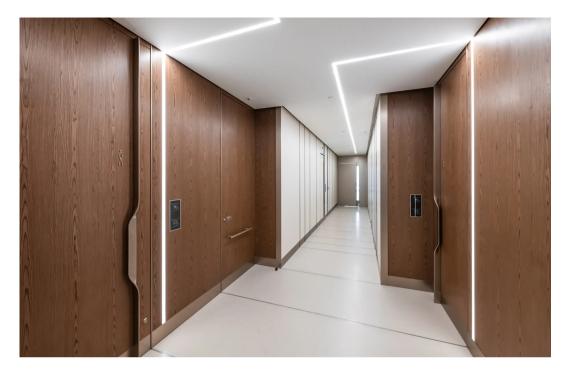

Light details are simple and elegant, aiding wayfinding

Washrooms are sharp and clean, with soft light around mirrors